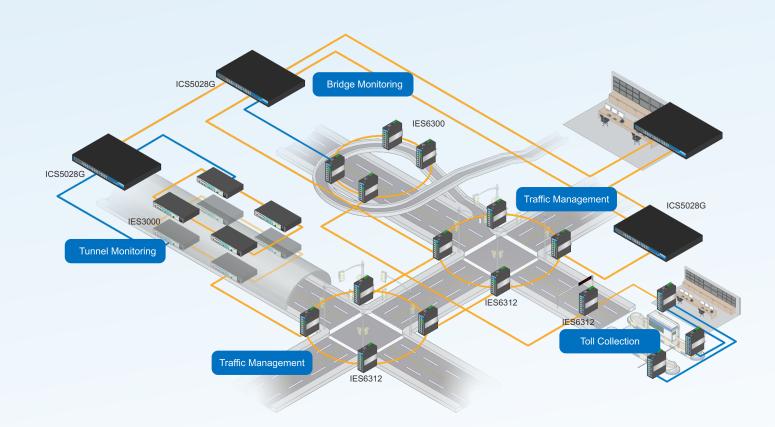

#### **IES630**

## 12-port Full Gigabit L2 Managed PoE Switch

- SW-Ring, automatic recovery time < 20ms
- DDM for network diagnosis and troubleshooting
- GVRP function can dynamically creat and manage VLAN
- -40~75°C wide operating temperature



#### **IES6312**

## 12-port Full Gigabit L2 Managed PoE Switch

- SW-Ring, automatic recovery time < 20ms
- DDM for network diagnosis and troubleshooting
- GVRP function can dynamically creat and manage VLAN
- -40~75°C wide operating temperature



#### ICS5028G

# 28-port 10G L3 Managed Switch

- SW-Ring, automatic recovery time < 20ms
- DDM for network diagnosis and troubleshooting
- 16KBytes jumbo frame improves data transmission efficiency
- -40~75°C wide operating temperature



# 12-port Full Gigabit Managed Bypass PoE Switch

- \* SW